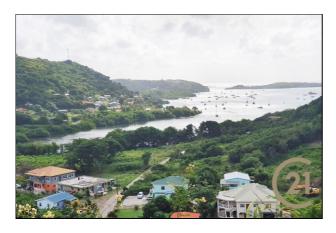

### Vacant Land

51,467

**District/Area**: Woodlands (St.George)

Region/Country: Grenada
Prop.Type: Vacant Land
Prop.View: Ocean View
Land Area: 8,685 ft²
Class: Residential

### **Remarks**

Lot of land suitable for residential purposes, with beautiful view in the well known area of Woodlands in St. George's. Walking distance to Clarkes Court Bay Marina. Roads and utilities in place.