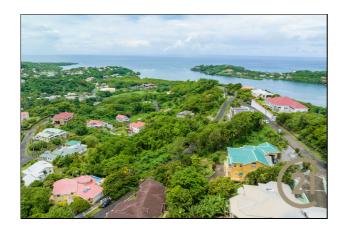

## Westerhall Heights - Lot No. 75

Westerhall (St.David) **Q** Grenada

MLS# 1151406

Vacant Land

120,170

District/Area: Westerhall (St.David) Region/Country: Grenada Prop.Type: Vacant Land Prop.View: Ocean View - Partial Land Area: 14,762 ft<sup>2</sup> Class: Residential

## Remarks

This sloping lot is located in Westerhall Heights, St. David's. This is a lovely neighborhood with a high standard of homes. Accessible by a concrete paved road with panoramic mountains and beautiful sea views. All utilities are in place. The lot is ideal for a residential building in a quiet area. It is also an end lot which makes it more private and appealing. Westerhall is 25-30 minutes from Point Salines International airport.