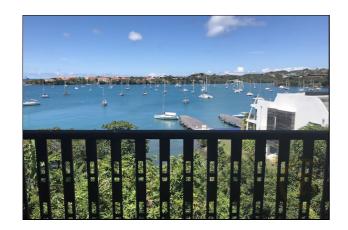

### Remarks

This 3 bedroom, 2 bathroom home set over two levels with interior staircase. The lower floor features a large open concept kitchen, dining room and living room with 3 large glass sliding doors opening to the veranda. There is one large bright bedroom and a separate bathroom also on this floor. On the upper floor, there are 2 bright airy bedrooms and 1 bathroom that connects both to the hallway and the master. There is a large walk in closet in the master. The hallway opens over the two story living room celling, with a large cut out window showcasing the picture perfect view. All the bedrooms have split air conditioning units.

Below the PBW2 main house there is a full 1 bedroom, 1.5 bathroom apartment with its own large open plan kitchen and living area and veranda with bay views. The apartment has its own entrance, and is a great income generator or guest space. Both the bedroom and the living space have split air conditioning Generate on 2024-05-04@03:06:06 v1710541543 units, meaning the entire space can be cooled.