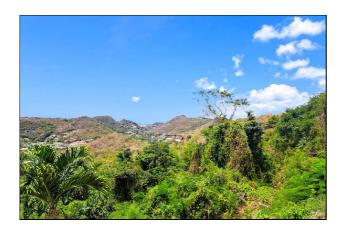

## Vacant Land

District/Area: Woburn (St.George) Region/Country: Grenada Prop.Type: Vacant Land Prop.View: Inland View Land Area: 5,012 ft<sup>2</sup> Class: Residential

## Remarks

Conveniently located in Woburn, off the main road, steps away from convenience stores , this land is a wonderful spot for a first time buyer,

or someone who would like to invest in a rare small parcel of land in St. Georges. The land is sloping, it has some banana trees

The access road is sloped and mostly paved, drivable by car. Location has easy access to buses, Less than 10 minutes from St. Georges and 20 minutes to world famous Grand Anse beach.