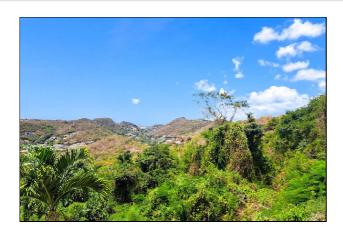

## Vacant Land

District/Area: Woburn (St.George) Region/Country: Grenada Prop.Type: Vacant Land Prop.View: Inland View Land Area: 5,012 ft<sup>2</sup> Class: Residential

## Remarks

Conveniently located in Woburn, off the main road, steps away from convenience stores , this land is a wonderful spot for a first time buyer,

or someone who would like to invest in a rare small parcel of land in St. Georges. The land is sloping, it has some banana trees

The access road is sloped and mostly paved, drivable by car. Location has easy access to buses, Less than 10 minutes from St. Georges and 20 minutes to world famous Grand Anse beach.