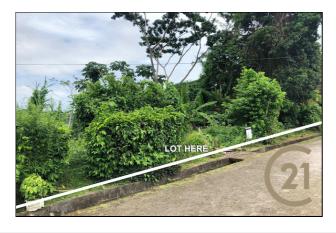

# **Union Lot**

Union Village (St.Andrew) 🕈 Grenada

MLS# 1145298

Vacant Land

29,630

**District/Area**: Union Village (St.Andrew)

Region/Country: Grenada
Prop.Type: Vacant Land
Prop.View: Inland View
Land Area: 8,000 ft²
Class: Residential

## **Remarks**

Gently sloping lot of land measuring approximately 8,000 sq. ft. available for sale in the quiet neighborhood of Union, St. Andrew.