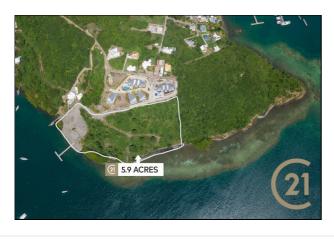

# The Point Estate Waterfront Land

Petit Calivigny (St.George) ♥ Grenada

MLS# 1148826

## 5,900,000

**District/Area**: Petit Calivigny (St.George)

Region/Country: Grenada
Class: Commercial

**Prop.Name**: The Point Estate Waterfront Land

Land Area: 5.90 Acres

**Prop.Type**: Vacant Land - Development

## **Remarks**

Rare opportunity for the discerning investor to acquire waterfront property with significant entitlements. Perfect for a development or private family compound, this developer ready 5.9 acre parcel offers:

- 1. 2200 feet of shoreline
- 2. 234' beach
- 3. 150' deep water commercial dock ( Can accommodate up to 15 yachts)
- 4. Existing Infrastructure (roads, utilities)
- 5. Approval in Principle for Hotel and Villa from Government of Grenada
- 6. Significant entitlements available for developer