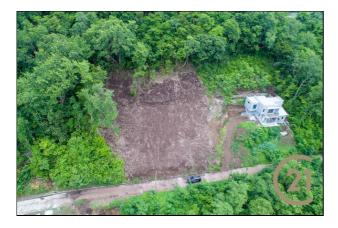

# Tete Monde, Calivigny - Lot No. 87

Calivigny (St.George) ♥ Grenada

MLS# 1151864

## 53,000

District/Area: Calivigny (St.George)
Region/Country: Grenada
Prop.Type: Vacant Land
Prop.View: Inland View
Land Area: 11,593 ft²
Class: Residential

## Topography

Sloped

#### **Remarks**

Sloped lot of land in a relatively new neighborhood in a sub-section of Calivigny know as "Tete Monde". The lot is approximately 2-minutes drive from the Calivigny main road with all utilities in place and is ideal for building a residence.