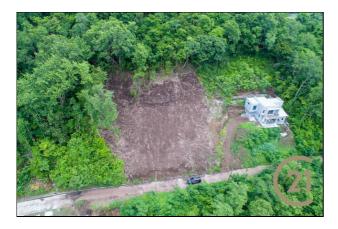

# Tete Monde, Calivigny - Lot No. 87

Calivigny (St.George) ♥ Grenada

MLS# 1151864

## 53,000

District/Area: Calivigny (St.George)
Region/Country: Grenada
Prop.Type: Vacant Land
Prop.View: Inland View
Land Area: 11,593 ft²
Class: Residential

## Topography

Sloped

#### **Remarks**

Sloped lot of land in a relatively new neighborhood in a sub-section of Calivigny know as "Tete Monde". The lot is approximately 2-minutes drive from the Calivigny main road with all utilities in place and is ideal for building a residence.