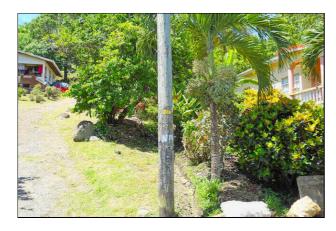

#### **Remarks**

Lot measures approximately 41,382 Sq. Ft. Land is fertile and is great for the growing of produce. Lot has a gently sloping topography.