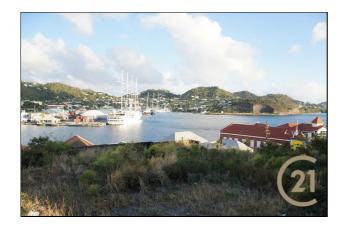

## Simmons Alley

Grenada City (St.George) **Q** Grenada

MLS# 1127516

Vacant Land

700,000

District/Area: Grenada City (St.George) Region/Country: Grenada Prop.Type: Vacant Land Prop.View: Ocean View Land Area: 16,185 ft<sup>2</sup> Class: Residential

## Remarks

Lot of land measuring approximately 16,185 Sq. Ft. in Simmons Alley, St. George's, available for sale.