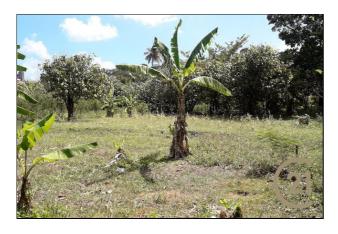

## Vacant Land

512,536

District/Area: Marli (St.Patrick)
Region/Country: Grenada
Prop.Type: Vacant Land
Prop.View: Inland View
Land Area: 81,402 ft²
Class: Residential

## **Remarks**

This large (almost 2 acres) and rare plot of land is one of the few remaining parcels on the outskirts of the quaint town of Sauteurs in the parish of St. Patrick. It is relatively flat and has good potential to be converted to residential land with the possibility of sub-division into smaller housing plots. It is easily accessible, on a main bus route and is within walking distance from shopping, banks, beaches and churches.