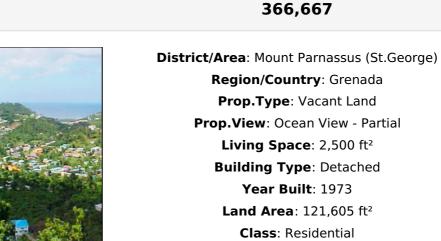

## Rolling Hills

Mount Parnassus (St.George) **9** Grenada

MLS# 1131105

## Vacant Land

## Remarks

This large parcel of land comprises 2.8 acres with a soil that is rich and fertile. Situated at the end of a quiet street off the main road, it has great potential for future development. Once the relevant permissions for a sub-division are granted, the land may indeed be cut up into neat residential lots for an attractive and tastefully designed housing development. Centrally located, it is within 15 minutes from down town St. George's, Port Louis marina, restaurants, shopping and 20 minutes from world famous Grand Anse beach and the International airport. There is a small house on the property which was built in 1973 and is in need of significant repair. It enjoys a view overlooking the rolling hillside of Grenada and out to the West coast.