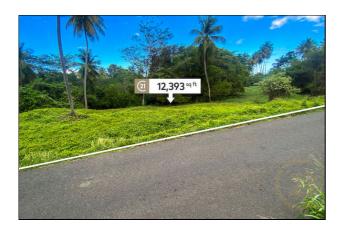

## Vacant Land

91,229

District/Area: Tivoli (St.Patrick)
Region/Country: Grenada
Prop.Type: Vacant Land
Prop.View: Mountain View
Land Area: 12,393 ft²
Class: Residential