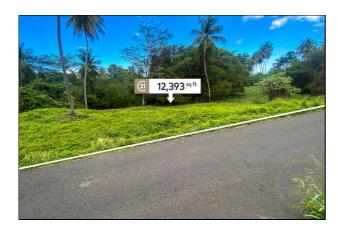

## Vacant Land

91,229

District/Area: Tivoli (St.Patrick)
Region/Country: Grenada
Prop.Type: Vacant Land
Prop.View: Mountain View
Land Area: 12,393 ft²
Class: Residential

## **Remarks**

Conveniently located on the main road, this land is mostly flat and an ideal investment.