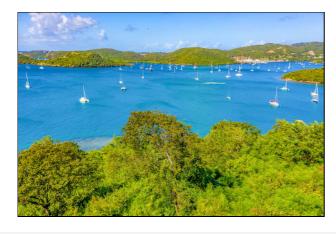

# Point Estate Waterfront - Lot No. 2c

Petit Calivigny (St.George) ♥ Grenada

MLS# 1152694

Vacant Land

192,852

**District/Area**: Petit Calivigny (St.George)

Region/Country: Grenada
Prop.Type: Vacant Land
Prop.View: Ocean View
Land Area: 8,766 ft<sup>2</sup>
Class: Residential

### **Remarks**

Point Calivigny Estate is a private gated development featuring prime ocean front and ocean view lots. Situated adjacent to the ultra-luxurious private, gated community of The Point at Petite Calivigny, each of the parcels are uniquely positioned with stunning views of Woburn Bay and the neighboring islands of Hog and Calivigny. A Unique feature of the development is its private deep-water marina which can accommodate up to 12 yachts with drafts up to 20 feet. Located 20 minutes from Maurice Bishop International Airport and 15 minutes from the capital of St. Georges. Owners will have the option to be members of the prestigious The Point at Petite Calivigny Private Residence Club with access to the resort's amenities and concierge services.