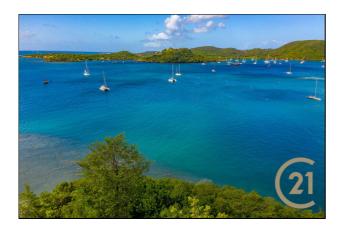

# Point Calivigny Estate Lot No. 1B

Petit Calivigny (St.George) ♥ Grenada

MLS# 1150918

### Vacant Land

270,996

**District/Area**: Petit Calivigny (St.George)

Region/Country: Grenada
Prop.Type: Vacant Land
Prop.View: Ocean View
Land Area: 12,318 ft²
Class: Residential

### **Remarks**

Petite Calivigny Estates is a private gated development featuring prime ocean front and ocean view lots. Situated adjacent to the ultra-luxurious private, gated community of The Point at Petite Calivigny Private Residence Club, each of the parcels are uniquely positioned with stunning views of Woburn Bay and the neighboring islands of Hog and Calivigny. A Unique feature of the development is its private deep-water marina which can accommodate up to 12

yachts with drafts up to 20 feet.

Located 20 minutes from Maurice Bishop International Airport and 15 minutes from the capital of St. Georges owners will have the option to be members of the prestigious Point at Petite Calivigny Private Residence Club with access to the resort's amenities and concierge services.