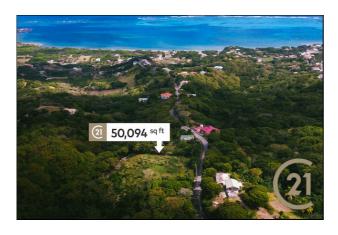

## 148,295

District/Area: Carriacou Region/Country: Grenada Prop.Type: Vacant Land Prop.View: Ocean View Land Area: 50,094 ft<sup>2</sup> Class: Residential

#### **Remarks**

Relatively flat lot of land with a fantastic views of the ocean and of the Grenadines, measuring approximately 50,094 Sq. Ft. located in the quiet area of Mt. Pleasant, Carriacou. The lot is located near to the town of Hillsborough, Commercial and Recreational Activities. All utilities are in place. This lot is ideal for building your residential dream home, multiple homes or guest house. Carriacou can be reached via Grenada by Ferry or plane.