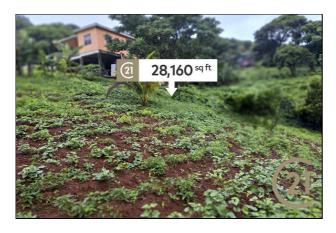

# 68,000

**District/Area**: Perdmontemps (St.David)

Region/Country: Grenada
Prop.Type: Vacant Land
Prop.View: Mountain View
Land Area: 28,160 ft²
Class: Residential

# **Remarks**

The land is partly flat to gently sloping, which will be great for agricultural activities, as well as building a house. There is already one house close by. There are two access roads to the land. The land has both an ocean view and hilltop view looking over to Westerhall/Petit Bacaye There is a river passing to the right of the land.