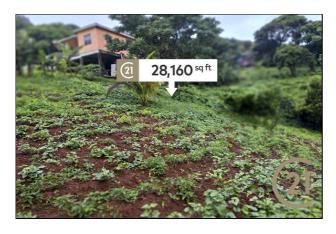

# 68,000

**District/Area**: Perdmontemps (St.David)

Region/Country: Grenada
Prop.Type: Vacant Land
Prop.View: Mountain View
Land Area: 28,160 ft²
Class: Residential

# **Remarks**

The land is partly flat to gently sloping, which will be great for agricultural activities, as well as building a house. There is already one house close by. There are two access roads to the land. The land has both an ocean view and hilltop view looking over to Westerhall/Petit Bacaye There is a river passing to the right of the land.