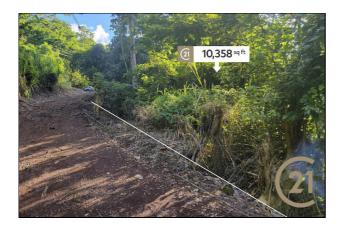

## Old Westerhall - Seaview Lane Lot

Old Westerhall (St.David) **Q** Grenada

MLS# 1149947

Vacant Land

District/Area: Old Westerhall (St.David) Region/Country: Grenada Prop.Type: Vacant Land Prop.View: Inland View Land Area: 10,358 ft<sup>2</sup> Class: Residential

## Remarks

Roadside lot in the neighborhood of Old Westerhall, Sea View Lane. The front access road is unpaved compressed gravel, and the lot is slightly sloped. Ideal for building a residence or multipurpose use.