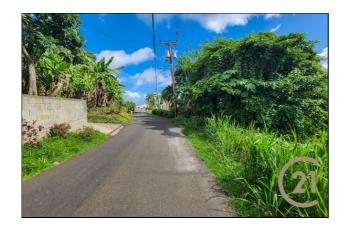

## Old Westerhall - Roadside Lot

Old Westerhall (St.David) **Q** Grenada

MLS# 1151602

Vacant Land

75,196

District/Area: Old Westerhall (St.David) Region/Country: Grenada Prop.Type: Vacant Land Prop.View: Mountain View Land Area: 13,620 ft<sup>2</sup> Class: Residential

## Remarks

Located in Old Westerhall, St. David, approximately 15 minutes from the town of Saint George and the International Airport. This sloped road-side plot of land encompasses approximately 13,620 square feet in a charming neighborhood.