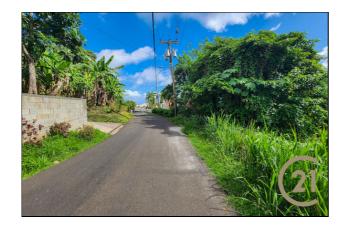

## Old Westerhall - Roadside Lot

Old Westerhall (St.David) **Q** Grenada

MLS# 1151602

Vacant Land

75,196

District/Area: Old Westerhall (St.David) Region/Country: Grenada Prop.Type: Vacant Land Prop.View: Mountain View Land Area: 13,620 ft<sup>2</sup> Class: Residential

## Remarks

Located in Old Westerhall, St. David, approximately 15 minutes from the town of Saint George and the International Airport. This sloped road-side plot of land encompasses approximately 13,620 square feet in a charming neighborhood.

With easy access to nearby amenities, this is an ideal choice for those seeking a reasonably priced lot to build a residence.