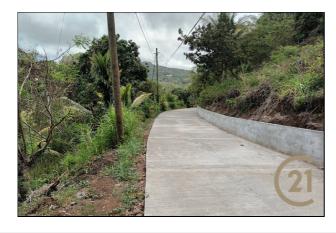

## **Remarks**

With a hilltop view, this land is rectangular in shape and is situated directly on the main road leading from St. Paul's through Morne Delice and down to Westerhall. It is gently sloping in nature with mature fruit trees and shrubs and has road access from both the top side of the plot and the bottom. The land faces West. Centrally located, it is within a 20 minute radius from downtown St. George's, Grand Anse and the International Airport. The top road access was recently paved.