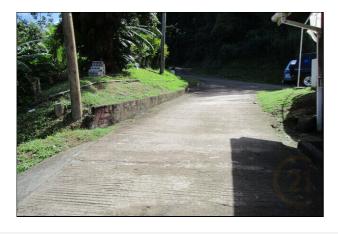

## Remarks

This Agricultural Land (just over 2 acres) is located in the heart of Mt. William in the parish of St. Patrick at the Northern end of Grenada. Undulating in nature, the land is rich with Cocoa, Soursop, Mango, Cashew Nut, Nutmeg, Sapodilla, Orange and Bluggo to mention a few. A concrete road leads up towards the land and there is a ravine in boundary.