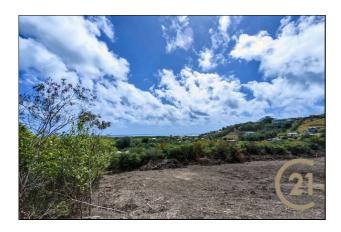

## Mt. Pleasant - Lot No. 1 Carriacou **9** Grenada

MLS# 1150952

Vacant Land

65,000

District/Area: Carriacou Region/Country: Grenada Prop.Type: Vacant Land Prop.View: Ocean View - Partial Land Area: 20,000 ft<sup>2</sup> Class: Residential

## Remarks

Relatively flat half acre lot in Mt. Pleasant, Carriacou. The property has gravel road access, utilities, and partial ocean-view.