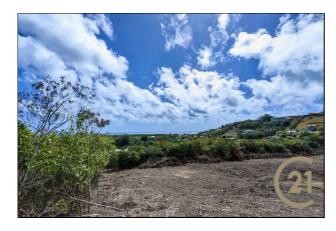

## Mt. Pleasant - Lot No. 1

Carriacou **9** Grenada

MLS# 1150952

## 65,000

District/Area: Carriacou Region/Country: Grenada Prop.Type: Vacant Land Prop.View: Ocean View - Partial Land Area: 20,000 ft<sup>2</sup> Class: Residential

### Remarks

Relatively flat half acre lot in Mt. Pleasant, Carriacou.

The property has gravel road access, utilities, and partial ocean-view.