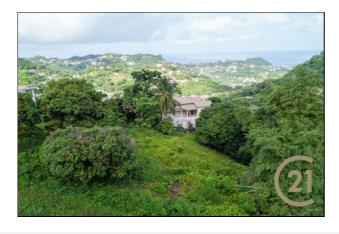

## Mt. Parnassus - Lot No. 7

Mount Parnassus (St.George) ♥ Grenada

MLS# 1144435

## Vacant Land

55,556

**District/Area**: Mount Parnassus (St.George)

Region/Country: Grenada
Prop.Type: Vacant Land
Prop.View: Ocean View
Land Area: 10,000 ft²
Class: Residential

## Remarks

Gently sloping lot in Mt. Parnassus Estate, St. George's.

The lot measures 10,000 sq. ft. Lot is located approximately 10 minutes from downtown St. George's and 25 minutes from the International Airport.