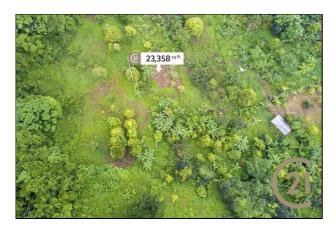

# Mt. Agnes Agriculture Land

Saint David's (St.David) ♥ Grenada

MLS# 1149945

## 37,002

District/Area: Saint David's (St.David)
Region/Country: Grenada
Prop.Type: Vacant Land
Prop.View: Mountain View
Land Area: 23,358 ft²
Land Zoning: Agricultural
Class: Residential

### **Remarks**

Gently sloping lot within the secluded and lush mountain tops of Mt Agnes. The lot frontage is about 80.5 feet long with an undeveloped allowed road which runs along the western boundary. The neighborhood is known for farming and agricultural activities.