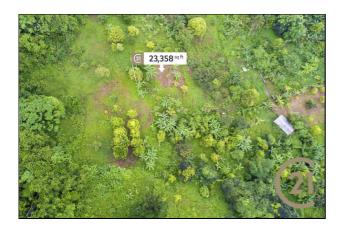

## Mt. Agnes Agriculture Land

Mount Agnes (St.Andrew) **Q** Grenada

MLS# 1150182

Vacant Land - Agricultural

37,002

District/Area: Mount Agnes (St.Andrew) Region/Country: Grenada Class: Commercial Prop.Name: Mt. Agnes Agriculture Land Land Area: 23,358 ft<sup>2</sup> Prop.Type: Vacant Land - Agricultural Oper.Costs:

## Remarks

Gently sloping lot within the secluded and lush mountain tops of Mt Agnes. The lot frontage is about 80.5 feet long with an undeveloped allowed road which runs along the western boundary. The neighborhood is known for farming and agricultural activities.