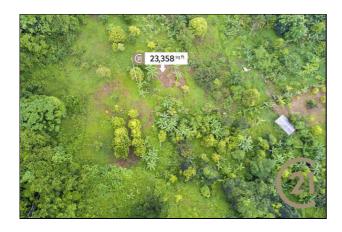

## Mt. Agnes Agriculture Land

Saint David's (St.David) **Q** Grenada

MLS# 1149945

Vacant Land

37,002

District/Area: Saint David's (St.David) Region/Country: Grenada Prop.Type: Vacant Land Prop.View: Mountain View Land Area: 23,358 ft<sup>2</sup> Land Zoning: Agricultural Class: Residential

## **Features and Amenities**

Near By

**Topography** Undulating

School(s) Agricultural Activities Community Centre Woods

Remarks

Gently sloping lot within the secluded and lush mountain tops of Mt Agnes. The lot frontage is about 80.5 feet long with an undeveloped allowed road which runs along the western boundary. The neighborhood is known for farming and agricultural activities.