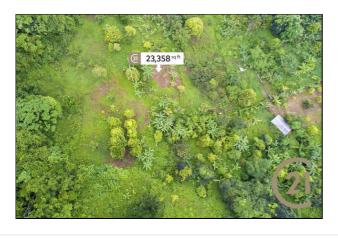

## 37,002

**District/Area**: Mount Agnes (St.Andrew) **Region/Country**: Grenada

**Class**: Commercial

Prop.Name: Mt. Agnes Agriculture Land

Land Area: 23,358 ft<sup>2</sup>

**Prop.Type**: Vacant Land - Agricultural

#### **Remarks**

Gently sloping lot within the secluded and lush mountain tops of Mt Agnes. The lot frontage is about 80.5 feet long with an undeveloped allowed road which runs along the western boundary. The neighborhood is known for farming and agricultural activities.