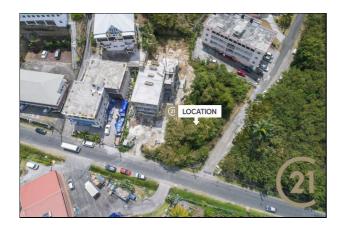

## Morne Rouge Commercial Office Space (1FLR) MLS# 1150423

Morne Rouge (St.George) **Q** Grenada

**Commercial Building/Office** 

13,104

District/Area: Morne Rouge (St.George) Region/Country: Grenada Class: Commercial Prop.Name: Morne Rouge Commercial Office Space (1FLR) Industry Type: Office Floor Area: 2,184 ft<sup>2</sup> Prop.Type: Commercial Building/Office Oper.Costs: - \$

## Remarks

Commercial top-floor space for rent/lease in Morne Rouge, St. George's.

The property is being constructed on Morne Rouge main road near IGA. Morne Rouge is a commercial district with most of Grenada's hotels and popular beaches nearby. Contact us to Reserve your space now. Take the opportunity to custom-build your space. The entire building can be rented to one tenant as well.

Construction will be completed in early 2024!