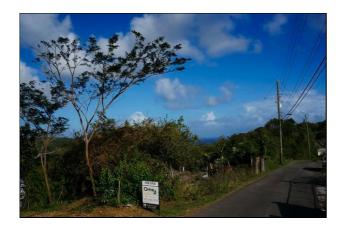

## Morne Jaloux Main Road

Morne Jaloux (St.George) **9** Grenada

MLS# 1135955

Vacant Land

178,477

District/Area: Morne Jaloux (St.George) Region/Country: Grenada Prop.Type: Vacant Land Prop.View: Ocean View - Partial Land Area: 32,126 ft<sup>2</sup> Class: Residential

## Remarks

Large parcel off gently sloping land with 2 access roads; It has a view of the sea and the surrounding mountains. Land can be divided into 2 lots.