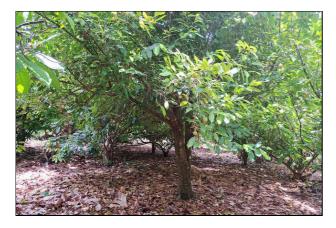

### **Remarks**

Nestled on the eastern coast in St. Andrews, this lot has a road planned from the main road. Once started It will be a gravel roadway to the land. The lot has many varieties of trees include nutmeg, cocoa, banana, cinnamon, moringa, avocado, citrus & breadfruit. The land is flat. Ideal for a home with fruit bearing garden. An access road is in progress.