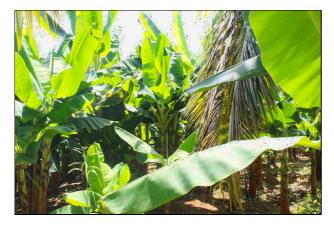

### Remarks

Moderately sloping lot for residential and or agricultural purposes. This lot measuring 20,268 Sq. Ft. located in Mirabeau, St. Andrew's, currently the lot is cultivated with plantain all over and has a river stream that views along the boundary - constant water available for farming and agricultural purposes.