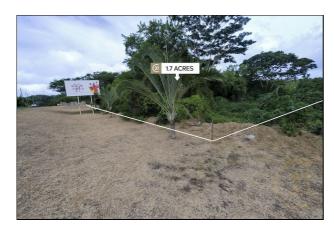

## Maurice Bishop Highway - Commercial Lot

Maurice Bishop Highway (St.George) ♥ Grenada

MLS# 1152338

Vacant Land - Development

1,280,987

District/Area: Maurice Bishop Highway

(St.George)

Region/Country: Grenada

**Class**: Commercial

Prop.Name: Maurice Bishop Highway -

Commercial Lot

Land Area: 62,618 ft<sup>2</sup>

**Prop.Type**: Vacant Land - Development

Oper.Costs:

## Remarks

Vacant lot on Maurice Bishop main road approximately 1 minute from the international airport or 18 minutes from St. George.

The prime lot has 2 access roads and is flat with drainage and all available utilities.

The lot is ideal for commercial or residential use. Half of the land can be purchased.