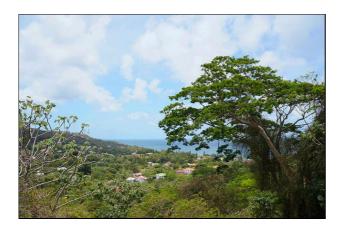

### Vacant Land

259,259

District/Area: Marli (St.Patrick)
Region/Country: Grenada
Prop.Type: Vacant Land
Prop.View: Ocean View - Partial
Land Area: 2 Acres

Class: Residential

### **Remarks**

Sloping lot with a view of the sea and small islands facing north west in Marli, St. Patrick's.