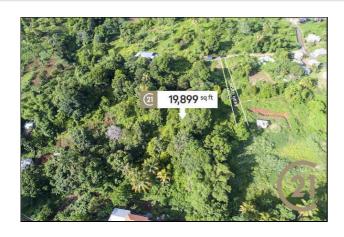

## 58,593

District/Area: New Hampshire (St.George) Region/Country: Grenada Prop.Type: Vacant Land Prop.View: Inland View Land Area: 19,899 ft<sup>2</sup> Class: Residential

## Remarks

Relatively large, gently-sloped lot in the village of Willis in a section known as "Mango Road" which is approximately 15 minutes from the town of St. George.

From the concrete main road a small potion of gravel paved road leads to the lot.

The lot has a few fruit trees and view of the village.

It is an affordable lot ideal for a building or farming.