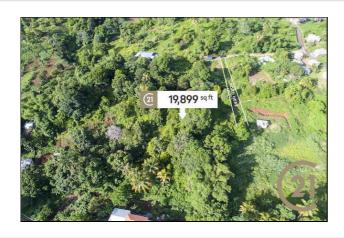

## 58,593

District/Area: New Hampshire (St.George) Region/Country: Grenada Prop.Type: Vacant Land Prop.View: Inland View Land Area: 19,899 ft<sup>2</sup> Class: Residential

## Remarks

Relatively large, gently-sloped lot in the village of Willis in a section known as "Mango Road" which is approximately 15 minutes from the town of St. George.

From the concrete main road a small potion of gravel paved road leads to the lot.

The lot has a few fruit trees and view of the village.

It is an affordable lot ideal for a building or farming.