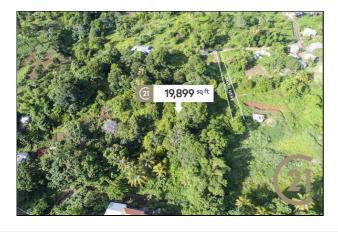

## Vacant Land

58,593

**District/Area**: New Hampshire (St.George)

Region/Country: Grenada
Prop.Type: Vacant Land
Prop.View: Inland View
Land Area: 19,899 ft<sup>2</sup>
Class: Residential

## **Remarks**

Relatively large, gently-sloped lot in the village of Willis in a section known as "Mango Road" which is approximately 15 minutes from the town of St. George.

From the concrete main road a small potion of gravel paved road leads to the lot.

The lot has a few fruit trees and view of the village.

It is an affordable lot ideal for a building or farming.