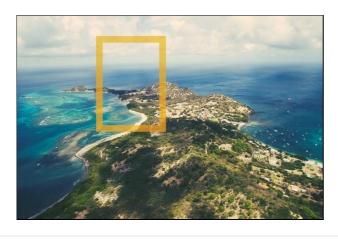

#### Remarks

This beachfront lot of land is located on the Mangineel Bay in Hermitage, Carricacou. There is access road from the top to the beach. The property is punctuated with dry forest but is great a property for hotel /villa development. The land area measures approximately 10 Acres. The Beach is secluded and about 200 ft wide. The mainland Grenada can be seen from the top of the property and there is also a view of White Island in the distance. This is your opportunity to own a piece of paradise.