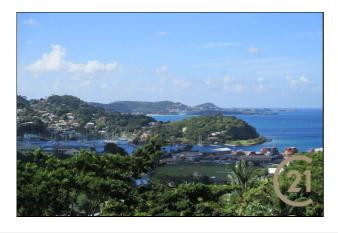

## Vacant Land

185,186

**District/Area**: Saint George (St.George)

Region/Country: Grenada
Prop.Type: Vacant Land
Prop.View: Panoramic
Land Area: 7,428 ft<sup>2</sup>
Class: Residential

#### **Remarks**

Gently sloping lot for residential and commercial purposes on Lucas Street Main Road. Approximately 20 minutes from the International Airport and 15 minutes from world famous Grand Anse Beach.