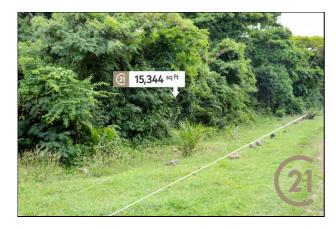

## Vacant Land

62,125

District/Area: Levera (St.Patrick)
Region/Country: Grenada
Prop.Type: Vacant Land
Prop.View: Ocean View
Land Area: 15,344 ft²
Class: Residential