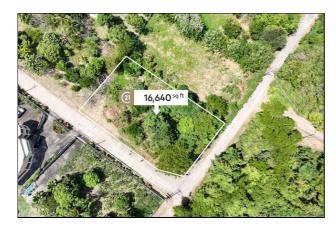

## Vacant Land

101,689

District/Area: Bathway (St.Patrick)
Region/Country: Grenada
Prop.Type: Vacant Land
Prop.View: Island View
Land Area: 16,640 ft²
Class: Residential