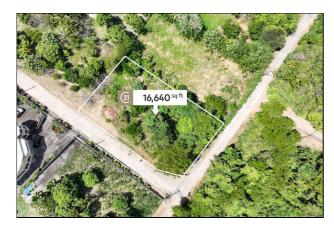

## Vacant Land

101,689

District/Area: Bathway (St.Patrick)
Region/Country: Grenada
Prop.Type: Vacant Land
Prop.View: Island View
Land Area: 16,640 ft²
Class: Residential

## **Remarks**

This corner plot of land is flat to gently sloping and faces North with a lovely view of the islands in the distance. Part of the developing residential neighborhood known as Levera Beach Development, there is a good standard of housing, concrete road at its boundary and all utilities. Within walking distance to the breathtakingly beautiful Bathway Beach. Approximately 30 minutes to the town of Grenville and 20 minutes to the quaint town of Sauteurs.