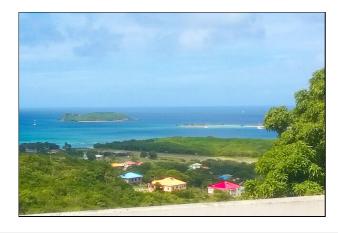

# Lauriston Lot No. 18

Carriacou **9** Grenada

MLS# 1139043

#### Vacant Land

68,540

District/Area: Carriacou Region/Country: Grenada Prop.Type: Vacant Land Prop.View: Ocean View Land Area: 17,135 ft<sup>2</sup> Class: Residential

### Remarks

Lauriston Development is located in Carriacou and has concrete roads, water and electricity in place. . Carriacou can be reached by a 2 hour ferry ride or 20 minutes flight from Grenada daily. It is known as the gateway to the Grenadines Islands. This lot features great sea views facing west.