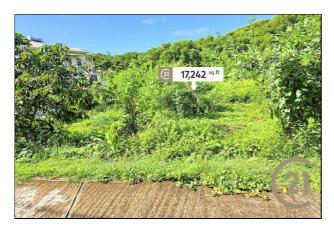

#### Vacant Land

275,000

District/Area: Lance aux Epines (St.George)

Region/Country: Grenada Prop.Type: Vacant Land Prop.View: Inland View Land Area: 17,242 ft<sup>2</sup> Class: Residential

#### **Remarks**

This is a superbly flat, built-ready corner lot, ideal for either a home or to develop an apartment building for a rental investment. To the end of the plot is a nature reserve adding to the scenery, preventing anyone from building behind you. The allocated road is just for your access and one other lot. The land has no covenants, and is within walking distance to St. Georges University bus route. Located in the prime residential neighborhood of Lance Aux Epines, this neighborhood enjoys several beaches, a recreational playing field, two marinas, prestigious boutique hotels, a spa, coffee shops a selection of restaurants. It is just 10 minutes away from the international airport and the world-famous Grand Anse Beach.