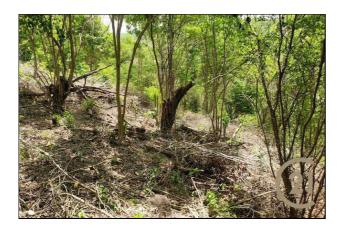

## Remarks

This rectangular shaped plot of land has road access on both sides. East facing and sloping, it is within walking distance to La Sagesse Hotel Restaurant & Beach Bar and the Eastern main road where public transportation runs throughout the day. Lot 5 (17,783 sq. ft.) in boundary is also available for purchase. Approximately 30 minutes from the International Airport and downtown St. George's.