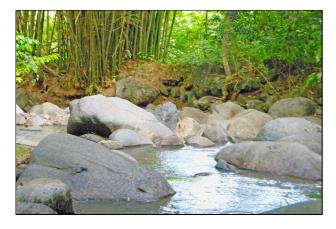

#### **Remarks**

Over 6 Acres of Undulating agricultural lot of land with a few Soursop trees. There is a river at the lower border and a banana farm on the opposite side of the lot. Perfect for an Eco or Green sustainable living. The road is not paved and there are no utilities in place.